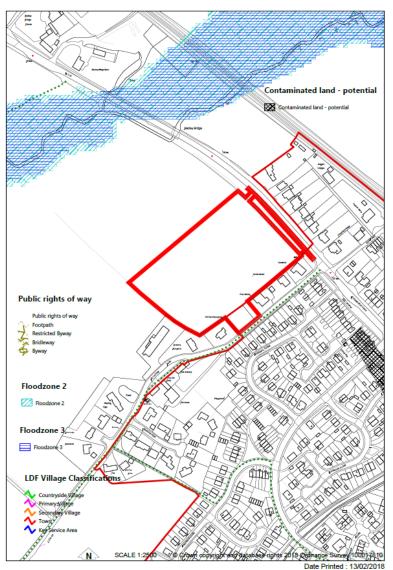

Application No: DC/21/02927

**Address: Land North-West of** 

Hill House Lane, Needham

**Market** 





### **Site Location within District**





Aerial Map Slide 3





**Constraints Map** 





# **Constraints Map**





## **Site Location Plan**







# **Proposed Layout - North**



## **Proposed Layout - South**





## **Elevations - Market Dwellings (1 of 3)**

### Slide 10



Front Elevation

60 - 63



Front Elevation

4, 5, 11, 12, 20, 21, 56, 57



Front Elevation

6, 7, 59



Front Elevation

16, 17, 24



Front Elevation **9, 18, 22, 23** 



Front Elevation

15, 31



Front Elevation

2, 14



## **Elevations - Market Dwellings (2 of 3)**

## Slide 11



Front Elevation

Side Elevation

8,60



64



10, 13, 19, 58

3

Front Elevation



Front Elevation



## **Elevations - Market Dwellings (3 of 3)**

Slide 12



Front Elevation

29, 30



Front Elevation

32, 33





Front Elevation

25 - 28



Front Elevation

65, 66



Front





## **Elevations - Affordable