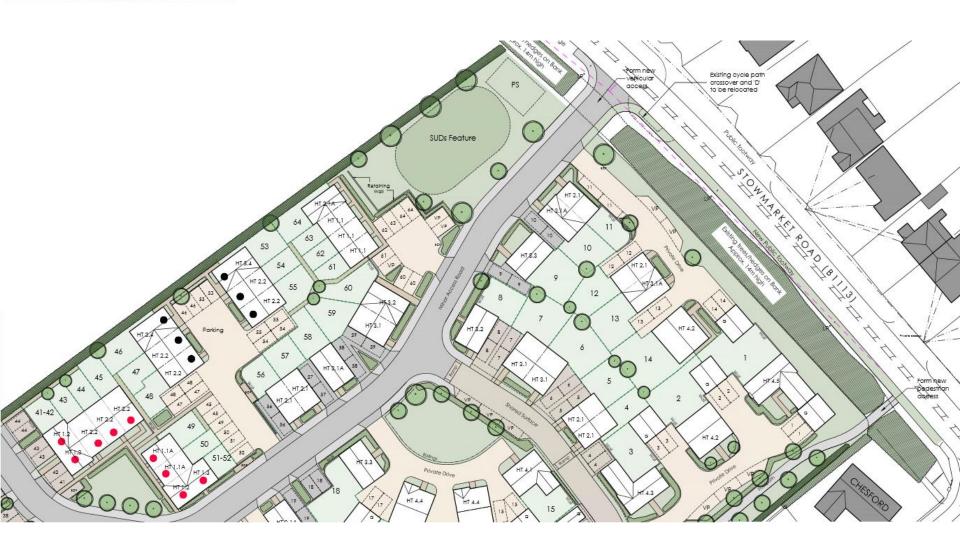

Application No: DC/21/02927

**Address: Land North-West of** 

Hill House Lane, Needham

**Market** 





### **Site Location within District**





Aerial Map Slide 3





**Constraints Map** 





# **Constraints Map**





## **Site Location Plan**







# **Proposed Layout - North**



## **Proposed Layout - South**





## **Elevations - Market Dwellings (1 of 3)**

### Slide 10



Front Elevation

60 - 63



Front Elevation

4, 5, 11, 12, 20, 21, 56, 57



Front Elevation

6, 7, 59



Front Elevation

16, 17, 24



Front Elevation **9, 18, 22, 23** 



Front Elevation

15, 31



Front Elevation

2, 14



## **Elevations - Market Dwellings (2 of 3)**

## Slide 11



Front Elevation

Side Elevation

8,60



64



10, 13, 19, 58

3

Front Elevation



Front Elevation



## **Elevations - Market Dwellings (3 of 3)**

Slide 12



Front Elevation

29, 30



Front Elevation

32, 33





Front Elevation

25 - 28



Front Elevation

65, 66



Front





## **Elevations - Affordable Dwellings**



41, 42, 51, 52 (Affordable)



Front Elevation

49 - 50 Affordable



Front Elev