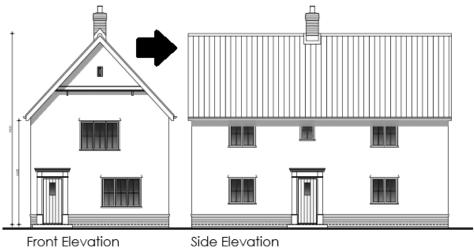

## **Elevations - Affordable Dwellings**

41, 42, 51, 52 (Affordable)

Front Elevation

49 - 50 Affordable

Front Elevation

34-36, 38, 39, 43-45, 47, 48, 54, 55 (Affordable)

Front Elevation

37, 40, 46, 53 (Affordable)