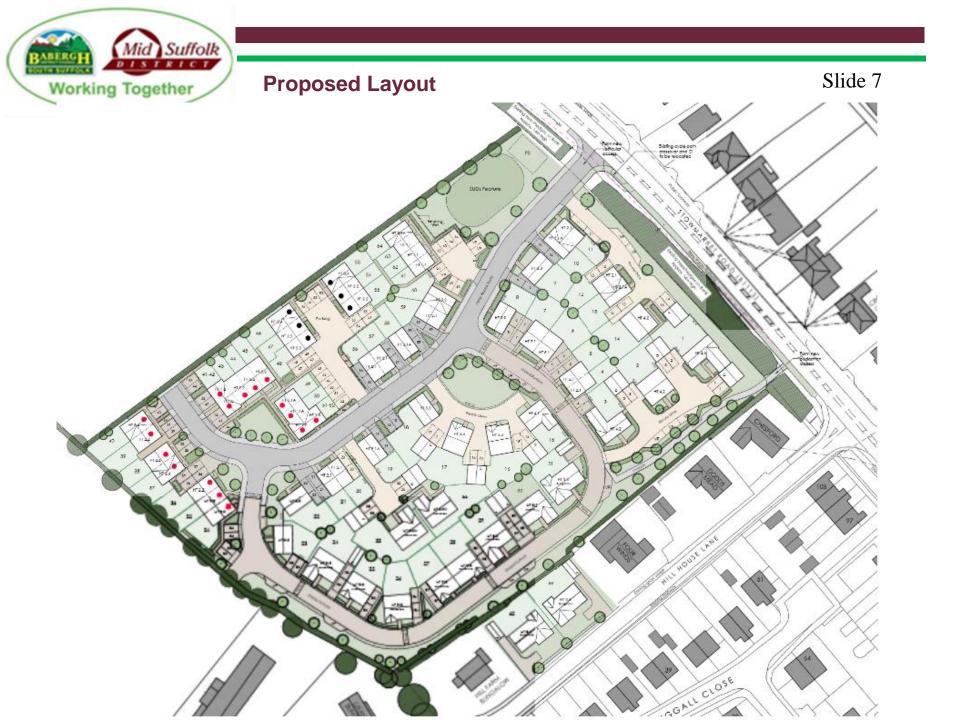

Application No: DC/21/02927

**Address: Land North-West of** 

Hill House Lane, Needham

**Market** 





### **Site Location within District**





Aerial Map Slide 3





**Constraints Map** 





# **Constraints Map**





## **Site Location Plan**







# **Proposed Layout - North**



## **Proposed Layout - South**





## **Elevations - Market Dwellings (1 of 3)**

### Slide 10



Front Elevation

60 - 63



Front Elevation

4, 5, 11, 12, 20, 21, 56, 57



Front Elevation

6, 7, 59



Front Elevation

16, 17, 24



Front Elevation **9, 18, 22, 23** 



Front Elevation

15, 31



Front Elevation

2, 14



## **Elevations - Market Dwellings (2 of 3)**

## Slide 11



Front Elevation

Side Elevation

8,60



64



10, 13, 19, 58

3

Front Elevation



Front Elevation



## **Elevations - Market Dwellings (3 of 3)**

Slide 12



Front Elevation

29, 30



Front Elevation

32, 33





Front Elevation

25 - 28



Front Elevation

65, 66



Front





## **Elevations - Affordable Dwellings**



41, 42, 51, 52 (Affordable)



Front Elevatio