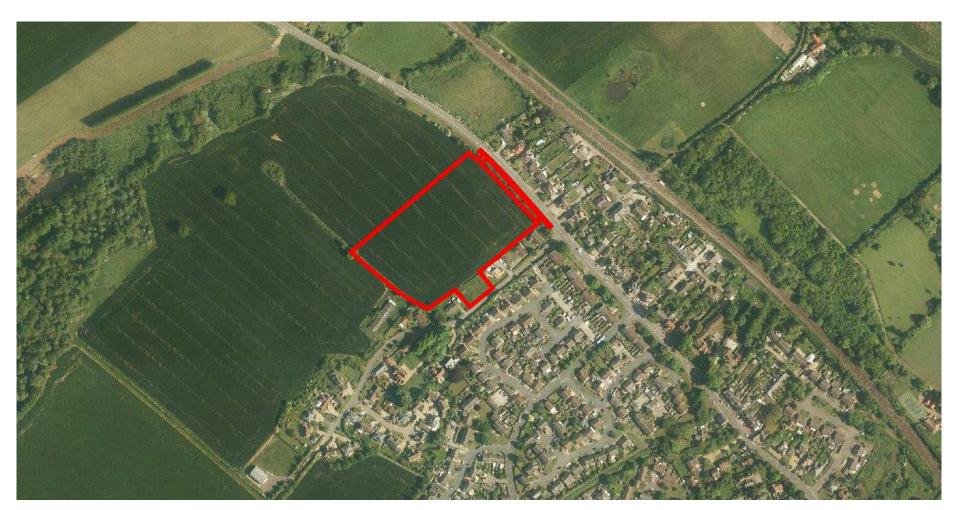

Application No: DC/21/02927

**Address: Land North-West of** 

Hill House Lane, Needham

**Market** 





### **Site Location within District**





Aerial Map Slide 3





**Constraints Map** 





# **Constraints Map**





## **Site Location Plan**







# **Proposed Layout - North**



## **Proposed Layout - South**





## **Elevations - Market Dwellings (1 of 3)**

### Slide 10



Front Elevation

60 - 63



Front Elevation

4, 5, 11, 12, 20, 21, 56, 57



Front Elevation

6, 7, 59



Front Elevation

16, 17, 24



Front Elevation **9, 18, 22, 23** 



Front Elevation

15, 31



Front Elevation

2, 14



## **Elevations - Market Dwellings (2 of 3)**

## Slide 11



Front Elevation

Side Elevation

8,60



64



10, 13, 19, 58

3

Front Elevation



Front Elevation



## **Elevations - Market Dwellings (3 of 3)**

Slide 12



Front Elevation

29, 30



Front Elevation

32, 33





Front Elevation

25 - 28



Front Elevation

65, 66



Front





##