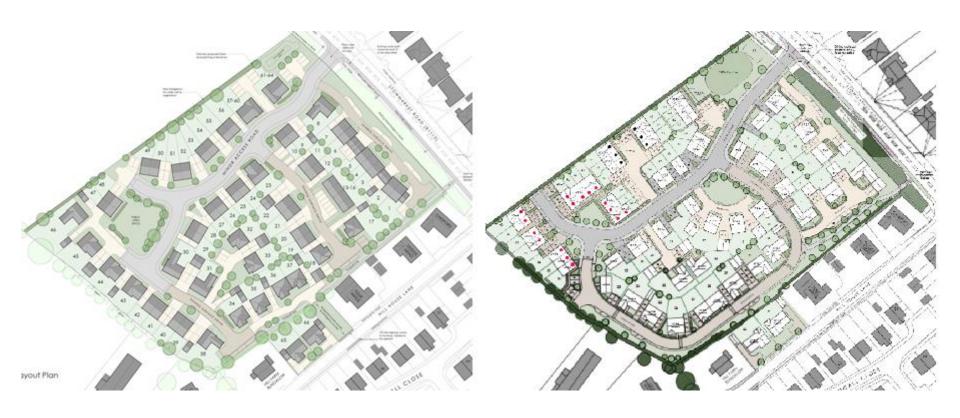

of 3)**

Slide 12



Front Elevation

29, 30



Front Elevation

32, 33





Front Elevation

25 - 28



Front Elevation

65, 66



Front





## **Elevations - Affordable Dwellings**



41, 42, 51, 52 (Affordable)



Front Elevation

49 - 50 Affordable



Front Elevation

34-36, 38, 39, 43-45, 47, 48, 54, 55 (Affordable)



Front Elevation

37, 40, 46, 53 (Affordable)



#### Slide 14 **Materials**

#### ROOF MATERIALS





Red clay pantiles

slates

#### WALL MATERIALS







Red Multi Brickwork

Pale Render

### **GROUND MATERIALS**



Minor access road & footpaths Shared Access Road



Block Paving



Block Paving Private Driveways



Paving Slabs Private Paths



**Street Scenes** 

















# **Outline Block Plan/Site Layout**





# **Outline and Reserved Matters Layouts**