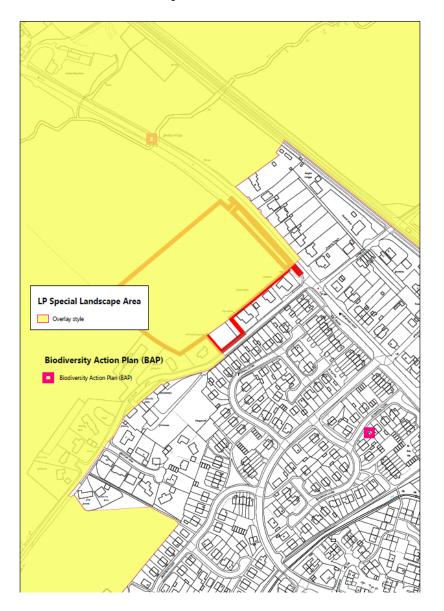

Application No: DC/21/02927

**Address: Land North-West of** 

Hill House Lane, Needham

**Market** 





### **Site Location within District**





Aerial Map Slide 3





**Constraints Map** 





# **Constraints Map**





## **Site Location Plan**







# **Proposed Layout - North**



## **Proposed Layout - South**





## **Elevations - Market Dwellings (1 of 3)**

### Slide 10



Front Elevation

60 - 63



Front Elevation

4, 5, 11, 12, 20, 21, 56, 57



Front Elevation

6, 7, 59



Front Elevation

16, 17, 24



Front Elevation **9, 18, 22, 23** 



Front Elevation

15, 31



Front Elevation

2, 14



## **Elevations - Market Dwellings (2 of 3)**

## Slide 11



Front Elevation

Side Elevation

8,60



64



10, 13, 19, 58

3

Front Elevation



Front Elevation



## **Elevations - Market Dwellings (3 of 3)**

Slide 12



Front Elevation

29, 30



Front Elevation

32, 33





Front Elevation

25 - 28



Front Elevation

65, 66



Front





## **Elevations - Affordable Dwellings**



41, 42, 51,