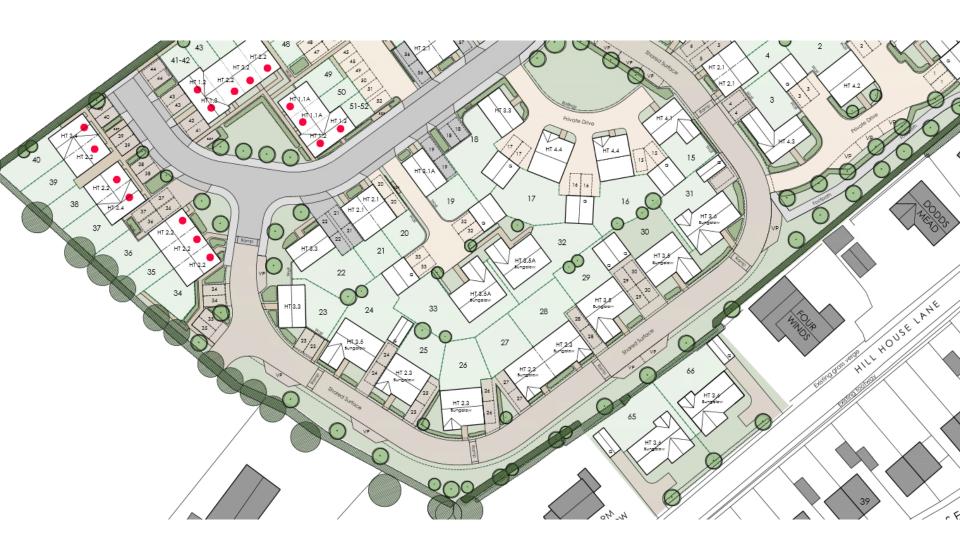

Application No: DC/21/02927

**Address: Land North-West of** 

Hill House Lane, Needham

**Market** 





### **Site Location within District**





Aerial Map Slide 3





**Constraints Map** 





# **Constraints Map**





## **Site Location Plan**







# **Proposed Layout - North**



## **Proposed Layout - South**





## **Elevations - Market Dwellings (1 of 3)**

### Slide 10



Front Elevation

60 - 63



Front Elevation

4, 5, 11, 12, 20, 21, 56, 57



Front Elevation

6, 7, 59



Front Elevation

16, 17, 24



Front Elevation **9, 18, 22, 23** 



Front Elevation

15, 31



Front Elevation

2, 14



## **Elevations - Market Dwellings (2 of 3)**

## Slide 11



Front Elevation

Side Elevation

8,60



64



10, 13, 19, 58

3

Front Elevation



Front Elevation



## **Elevations - Market Dwellings (3 of 3)**

Slide 12



Front Elevation

29, 30



Front Elevation

32, 33





Front Elevation

25 - 28



Front Elevation

65, 66



Front





## **Elevations - Affordable Dwellings**



41, 42, 51, 52 (Affordable)



Front Elevation

49 - 50 Affordable



Front Elevation

34-36, 38, 39, 43-45, 47, 4